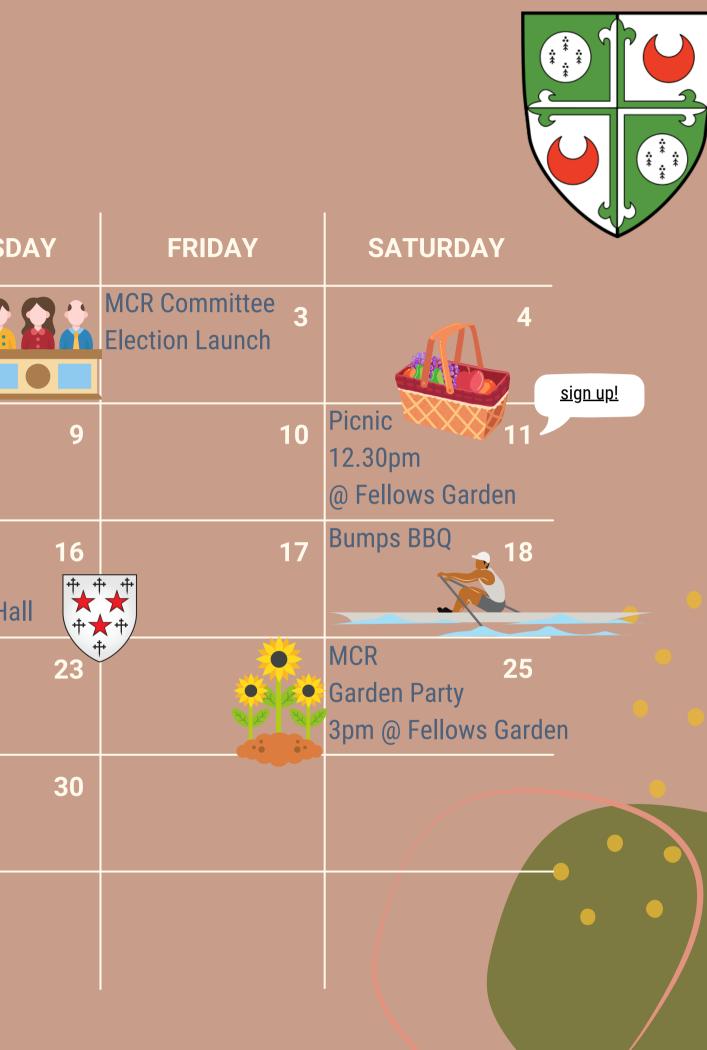

## JUNE 2022

| IJ | SUNDAY                                      | MONDAY | TUESDAY                    | WEDNESDAY | THURSD                              |
|----|---------------------------------------------|--------|----------------------------|-----------|-------------------------------------|
|    |                                             |        |                            | 1         |                                     |
|    | Jubilee BBQ 5<br>6.30pm<br>@ Fellows Garden |        | 7                          | 8         |                                     |
|    | 12                                          | 13     | Voting                     | 15<br>2   | Somerville<br>Formal<br>6.30pm @ Ha |
|    | 19                                          | 20     | 21                         | 22        |                                     |
|    | 26                                          | 27     | Postgrad Feast<br>(invite) | 29        |                                     |
|    |                                             |        |                            |           |                                     |