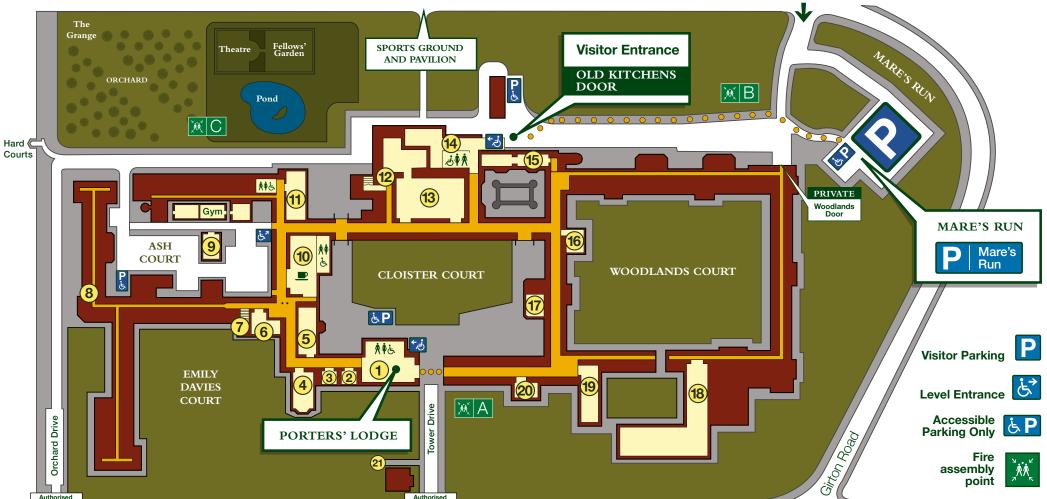

Please park in the ample 'MARES RUN CAR PARK'.

## **VISITOR MAP • GIRTON COLLEGE**

**Huntingdon Road** Cambridge CB3 OJG

- 1. Porters' Lodge
- 2. Reception Room
- 3. Lawrence Room
- 4. Stanley Library
- 5. Old Hall
- 6. Events and **Accommodation Office**

- 7. Emily Davies Rooms (via staircase)
- 8. Orchard Teaching Rooms
- 9. Squash Courts
- 10. Café Bar 💻 / Social Hub
- 11. Swimming Pool
- 12. Cafeteria and Pear Trees

- 13. Dining Hall
- 14. Old Kitchens
- 15. Fellows' Rooms
- 16. Old JCR

0m

17. Chapel Box Room

approximate

50m

- 18. Library and Archive
- 19. Chapel
- 20. SCR
- 21. Cycle Park

Girton Road Entrance

Porters' Lodge (01223) 338999

**Events and Accommodation Office** 

(01223) 338975

Huntingdon Road A1307